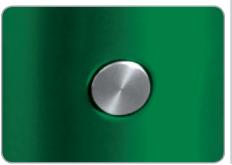

## **Simple Operation**

Recessed, vandal-resistant push button is easy and intuitive to operate and requires less than 5 lbs. of force. Optional infrared operation is also available.

REVIT details available at our website