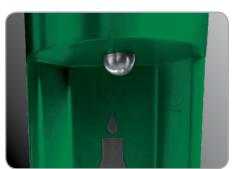

### **Quick Fill**

Solid stainless steel anti-rotation bubbler and quick 1-gallon-per-minute fill rate means water bottles get filled fast. User-replaceable in-line charcoal filter results in great tasting filtered water.