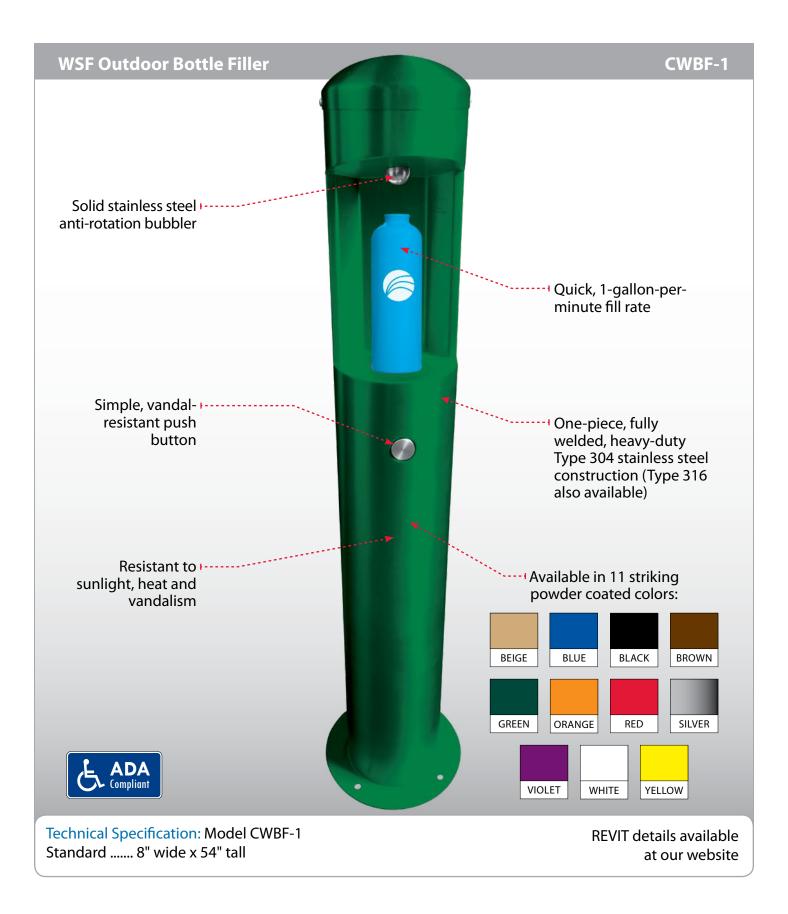

CWBF-1

# Outdoor Bottle Filler

The perfect solution for college campuses, parks, or anywhere else where filtered water could quench a thirst, Willoughby's quick-fill outdoor bottle filler provides convenience and helps to reduces the waste from plastic water bottles.

### **Built to Last**

Solid, one-piece, fully-welded Type 304 stainless steel is extremely durable and vandal resistant. Optional marine-grade Type 316 stainless steel is available for installations near salt water.

## **Simple Operation**

Recessed, vandal-resistant push button is easy and intuitive to operate and requires less than 5 lbs. of force. Optional infrared operation is also available.

REVIT details available at our website

### **Quick Fill**

Solid stainless steel anti-rotation bubbler and quick 1-gallon-per-minute fill rate means water bottles get filled fast. User-replaceable in-line charcoal filter results in great tasting filtered water.