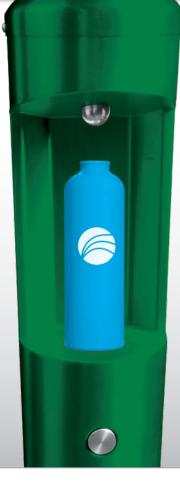

# Outdoor Bottle Filler

The perfect solution for college campuses, parks, or anywhere else where filtered water could quench a thirst, Willoughby's quick-fill outdoor bottle filler provides convenience and helps to reduces the waste from plastic water bottles.

### **Quick Fill**

Solid stainless steel anti-rotation bubbler and quick 1-gallon-per-minute fill rate means water bottles get filled fast. User-replaceable in-line charcoal filter results in great tasting filtered water.