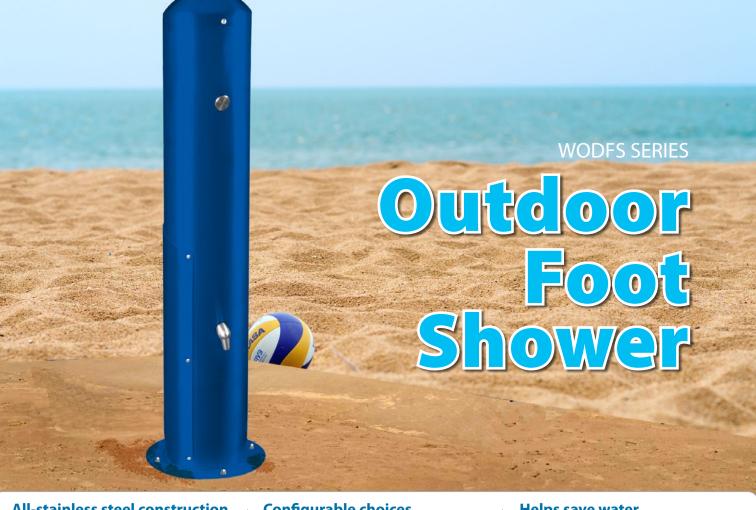

Technical Specification: Model WODFS Standard ...... 8.625" diameter x 48" tall

REVIT details available at our website