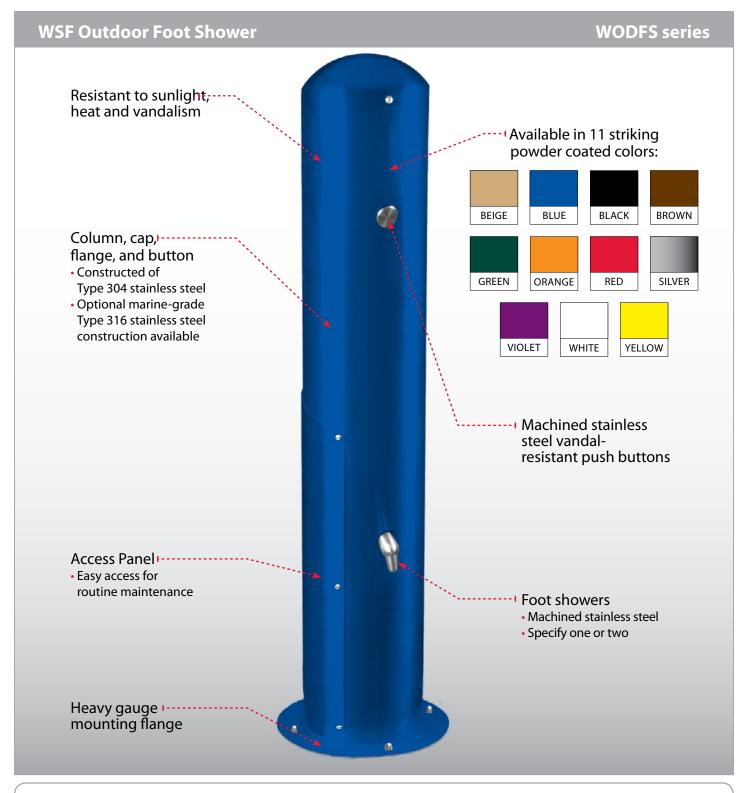

## **All-stainless steel construction**

Constructed of welded Type 304 stainless steel or optional marine-grade type 316 stainless steel for areas near saltwater means that it will last.

## **Configurable choices**

Each shower is built to your specifications so you get exactly what you need. Order your foot washers with one or two shower heads and in one of 11 colors.

## **Helps save water**

Each shower is constructed with a recessed solid stainless steel pushbutton which controls a lead-free metering valve that stops the water flow after a preset run time.

**Stainless Steel, Every Time** 800.428.4065 | www.willoughbystainlessfountains.com

Technical Specification: Model WODFS Standard ...... 8.625" diameter x 48" tall

REVIT details available at our website