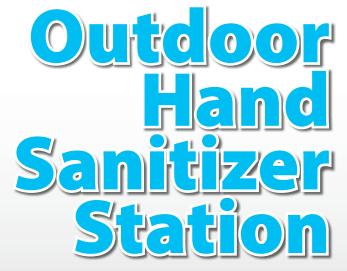

#### **Secure & Vandal-Resistant**

The station is constructed from fullywelded Type 304 stainless steel, schedule 40 stainless steel main column and 7 gauge stainless steel flange. The result is extremely durable and vandal resistant.

Our hand sanitizer station is powder coated in one of 11 striking colors and has a locking hinged front panel for easy product replacement.