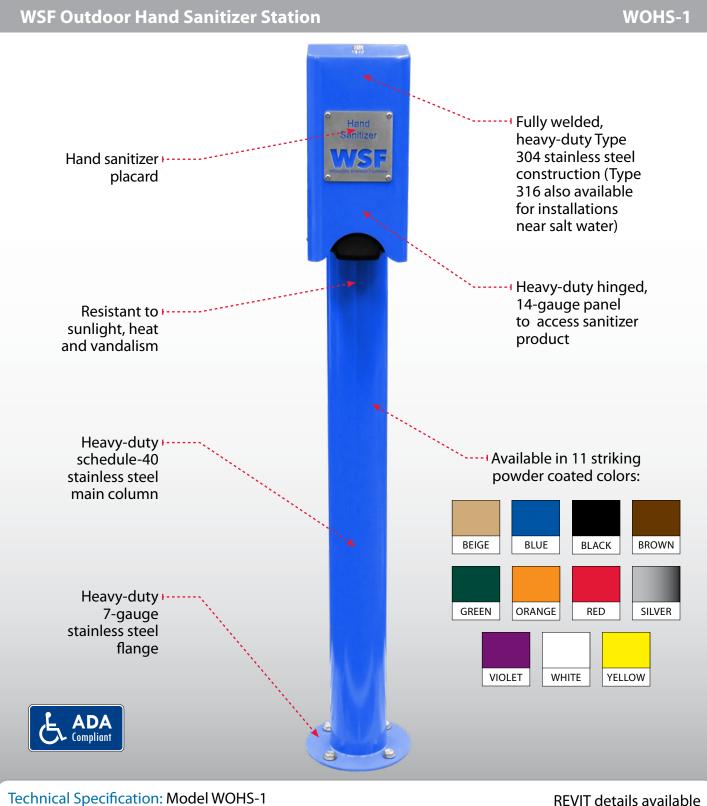

#### **Secure & Vandal-Resistant**

The station is constructed from fullywelded Type 304 stainless steel, schedule 40 stainless steel main column and 7 gauge stainless steel flange. The result is extremely durable and vandal resistant.

#### **Simple Operation**

Recessed dispensing paddle is easy and intuitive to operate. The station comes with a 1,200 ml bag of hand sanitizer and accepts standard 1,200 ml refills.

REVIT details available at our website

Our hand sanitizer station is powder coated in one of 11 striking colors and has a locking hinged front panel for easy product replacement.