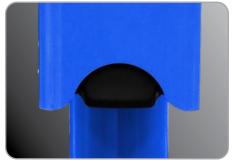

#### **Simple Operation**

Recessed dispensing paddle is easy and intuitive to operate. The station comes with a 1,200 ml bag of hand sanitizer and accepts standard 1,200 ml refills.

REVIT details available at our website

Our hand sanitizer station is powder coated in one of 11 striking colors and has a locking hinged front panel for easy product replacement.