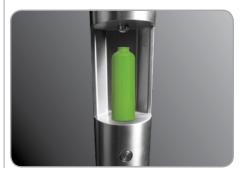

# WSF Fountains, Bottle Fillers, and Combination Drinking Fountains and Bottle Fillers

- » Available in 11 striking powder coated colors
- » Solid stainless steel anti-rotation bubbler
- » Resistant to sunlight, heat, and vandalism
- » Custom configurations available
- » REVIT details available at website

- » Simple, vandal-resistant push or palm buttons
- » Bottle fillers feature quick, 1-gallon-per-minute fill rate
- » One-piece, fully-welded, heavy-duty Type 304 stainless steel construction will last years longer than painted steel
- » Optional marine-grade Type 316 stainless steel construction is also available