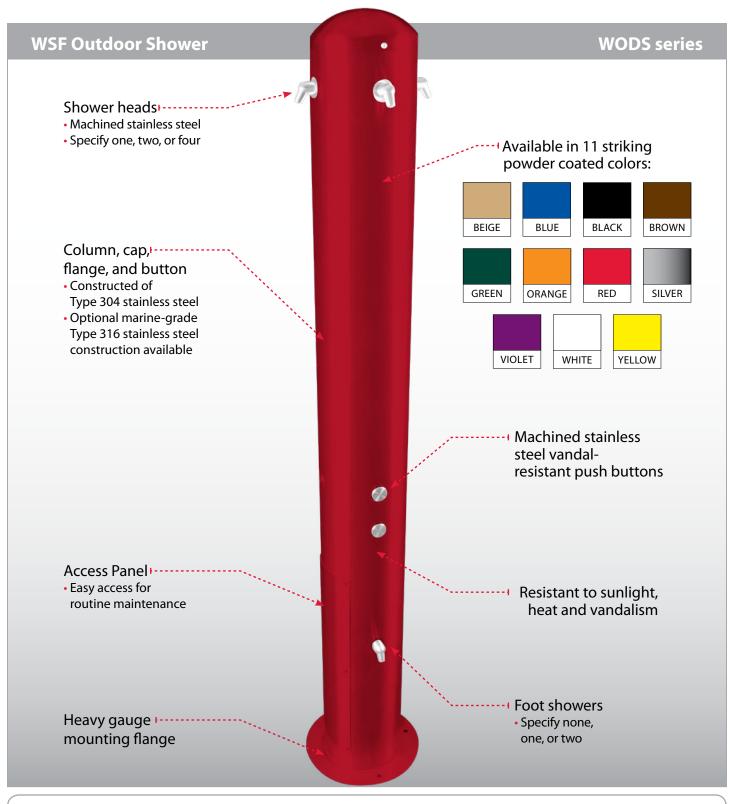

## **All-stainless steel construction**

Constructed of welded Type 304 stainless steel or optional marine-grade type 316 stainless steel for areas near saltwater means that it will last.

## **Configurable choices**

Each shower is built to your specifications so you get exactly what you need. Order your showers with up to four shower heads and two foot washers.

## **Helps save water**

Each shower is constructed with a recessed solid stainless steel pushbutton which controls a lead-free metering valve that stops the water flow after a preset run time.

**Stainless Steel, Every Time** 800.428.4065 | www.willoughbystainlessfountains.com