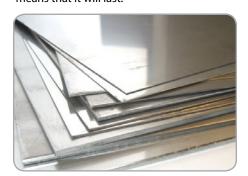

## **Helps save water**

Each shower is constructed with a recessed solid stainless steel pushbutton which controls a lead-free metering valve that stops the water flow after a preset run time.

**Stainless Steel, Every Time** 800.428.4065 | www.willoughbystainlessfountains.com