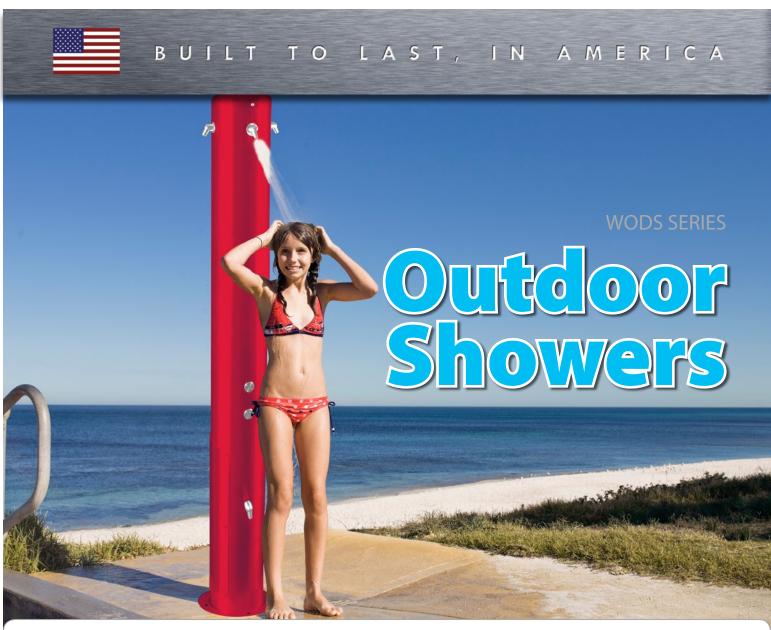

## **All-stainless steel construction**

Constructed of welded Type 304 stainless steel or optional marine-grade type 316 stainless steel for areas near saltwater means that it will last.