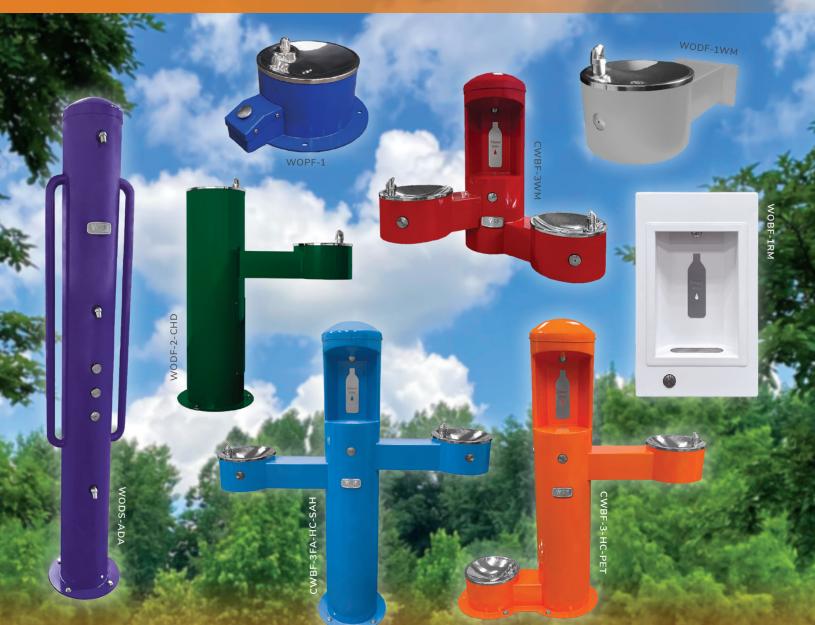

# ABOUT WILLOUGHBY STAINLESS FOUNTAINS (WSF)

WSF is your online connection to the stainless steel, outdoor drinking fountains, bottle fillers, showers, and more produced by our parent company, Willoughby Industries, Inc. WSF constructs every fixture out of stainless steel—every time, period—in our 250,000 square foot facility on the northwest side of Indianapolis, Indiana.

#### Why stainless steel?

The strength and corrosion resistance of stainless steel makes it extremely durable and less vulnerable to the elements, as well as vandalism.

That is why WSF only uses Type 304 and Type 316 stainless steel when fabricating our fixtures! Meaning all of our products will stand up to the test of time while still being aesthetically pleasing and easy to maintain.