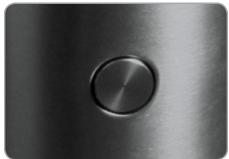

# **Simple Operation**

Recessed, vandal-resistant push button is easy and intuitive to operate and requires less than 5 lbs. of force. Optional infrared operation on bottle fillers is also available.