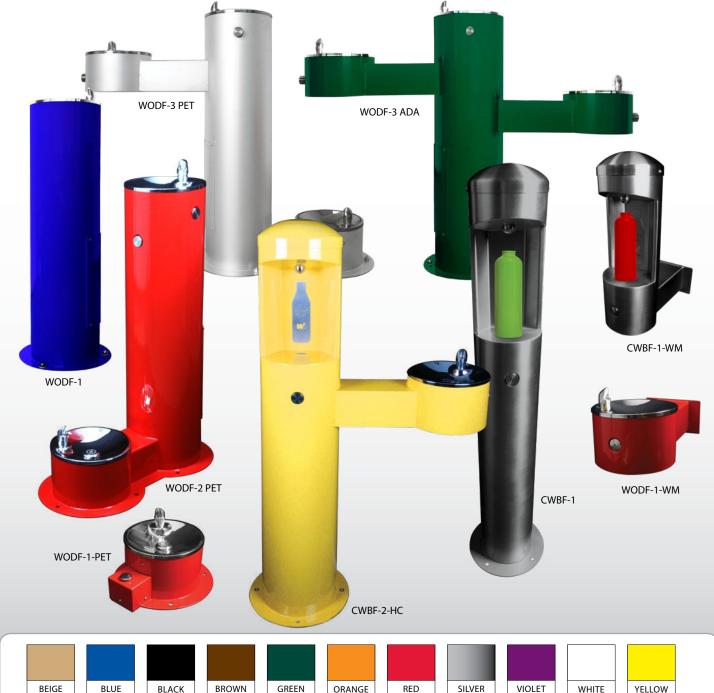

## WSF Fountains, Bottle Fillers, and Combination Drinking Fountains and Bottle Fillers

- » Available in 11 striking powder coated colors
- » Solid stainless steel anti-rotation bubbler
- » Resistant to sunlight, heat, and vandalism
- » Custom configurations available
- » REVIT details available at website

- » Simple, vandal-resistant push or palm buttons
- » Bottle fillers feature quick, 1-gallon-per-minute fill rate
- » One-piece, fully-welded, heavy-duty Type 304 stainless steel construction will last years longer than painted steel
- » Optional marine-grade Type 316 stainless steel construction is also available