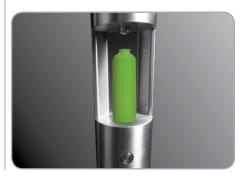

#### **Quick Fill**

Solid stainless steel anti-rotation bubbler and quick 1-gallon-per-minute fill rate means water bottles get filled fast. Easily replaceable in-line charcoal filter results in great tasting filtered water.