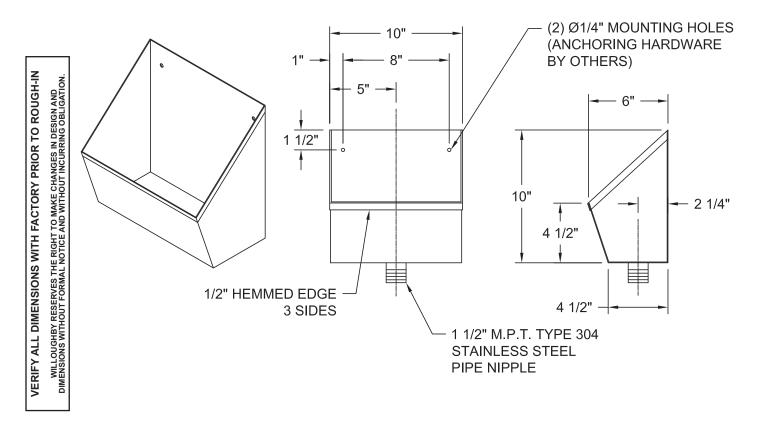

## WU-1010 Single Person Waterless Trough Urinal

Single Person Waterless Trough Urinal shall be: Willoughby Model No. **WU-1010** (Select from model number and options list on next page)

Fixture is fabricated from 16 GA., Type 304 stainless steel. The construction shall be all-welded with exposed stainless surfaces polished to a #3 satin finish.

Standard equipment shall include: - Strainer with 1-1/2" M.P.T. pipe nipple

Anchoring shall be from the front, anchoring holes provided. Anchor hardware by others.

Unit requires no chase area for installation and maintenance.