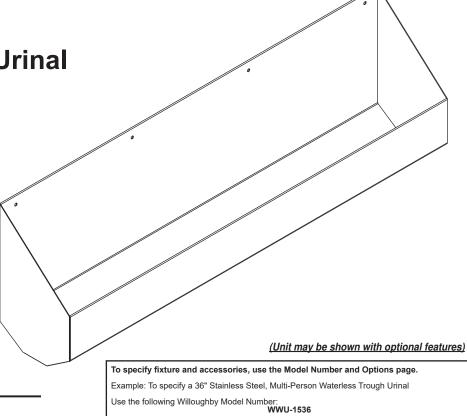

## Willoughby Stainless Fountains

WWU-1500 Series Stainless Steel Multi-Person Waterless Trough Urinal

## **Recommended Specifications**

Stainless Steel, Multi-Person Waterless Trough Urinal shall be: Willoughby Model No. **WWU-15**\_\_\_(Select from model number and options list on next page)

Fixture is fabricated from 14 GA., Type 304 stainless steel. The construction shall be all-welded with exposed stainless surfaces polished to a #4 satin finish.

Standard equipment shall include:

- Beehive strainer with Ø1-1/2", 2" long tailpiece

Anchoring shall be from the front, anchoring holes provided. Anchor hardware by others.

Unit requires no chase area for installation and maintenance.