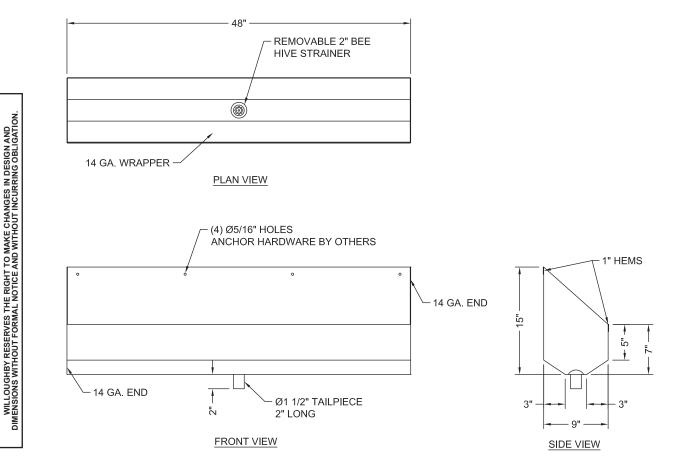

## **Recommended Specifications**

Stainless Steel, Multi-Person Waterless Trough Urinal shall be: Willoughby Model No. **WWU-15**\_\_\_(Select from model number and options list on next page)

Fixture is fabricated from 14 GA., Type 304 stainless steel. The construction shall be all-welded with exposed stainless surfaces polished to a #4 satin finish.

Standard equipment shall include:

- Beehive strainer with Ø1-1/2", 2" long tailpiece

Anchoring shall be from the front, anchoring holes provided. Anchor hardware by others.

Unit requires no chase area for installation and maintenance.

VERIFY ALL DIMENSIONS WITH FACTORY PRIOR TO ROUGH-IN